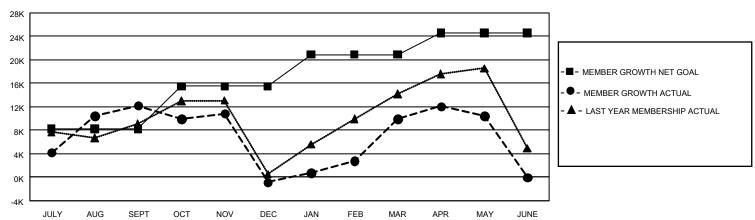

### REPORT DOES NOT INCLUDE CLUBS IN UNDISTRICTED AREAS.

| Clubs                                       |                     |                   |                   | Members                                     |                        |                            |                                                    |
|---------------------------------------------|---------------------|-------------------|-------------------|---------------------------------------------|------------------------|----------------------------|----------------------------------------------------|
| RESULTS FOR 2022-2023                       |                     |                   |                   | RESULTS FOR 2022-2023                       |                        |                            |                                                    |
| QUARTER                                     | NEW CLUB GOAL       | NEW CLUBS         | DROPPED CLUBS     | QUARTER MEMI                                | BER GROWTH NET<br>GOAL | MEMBER GROWTH<br>ACTUAL    | DROPPED<br>MEMBERS ACTUAL<br>(including transfers) |
| JULY/AUG/SEPT<br>OCT/NOV/DEC<br>JAN/FEB/MAR | 1,179<br>744<br>546 | 385<br>176<br>186 | 305<br>747<br>169 | JULY/AUG/SEPT<br>OCT/NOV/DEC<br>JAN/FEB/MAR | 8237<br>7241<br>5413   | 24,718<br>15,336<br>19,623 | 10,092<br>27,274<br>6,185                          |
| APR/MAY/JUNE                                | 330                 | 109               | 30                | APR/MAY/JUNE                                | 3731                   | 10,798                     | 8,884                                              |

#### GOALS AND ACTUAL MEMBERS CUMULATIVE

| DROPPED CLUBS: 1,250       | )                          | 8,023 CLUBS OF 13,493 ADDED 1 OR<br>MORE NEW MEMBERS | GENDER DISTRIBUTI                                        | ON<br>281,402 (71.76%)                      |
|----------------------------|----------------------------|------------------------------------------------------|----------------------------------------------------------|---------------------------------------------|
| DROPPED MEMBERS DECEASED   | 1,000                      |                                                      | FEMALE  NON BINARY  PREFER NOT TO ANSWER                 | 110,623 (28.21%)<br>6 (0.00%)<br>95 (0.02%) |
| CLUB CANCELLED OTHER TOTAL | 16,775<br>34,666<br>52,441 | CLICK HERE FOR CUMULATIVE MEMBERSHIP DATA            | TOTAL FAMILY UNIT MEMBE<br>FAMILY MEMBERS PAYING<br>DUES |                                             |