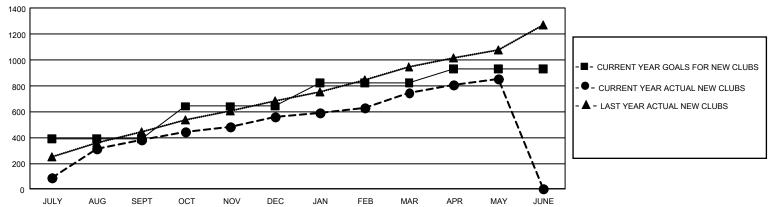

### REPORT DOES NOT INCLUDE CLUBS IN UNDISTRICTED AREAS.

| Clubs                                       |                     |                   |                   | Members                                     |                        |                            |                                                    |
|---------------------------------------------|---------------------|-------------------|-------------------|---------------------------------------------|------------------------|----------------------------|----------------------------------------------------|
| RESULTS FOR 2022-2023                       |                     |                   |                   | RESULTS FOR 2022-2023                       |                        |                            |                                                    |
| QUARTER                                     | NEW CLUB GOAL       | NEW CLUBS         | DROPPED CLUBS     | QUARTER MEMI                                | BER GROWTH NET<br>GOAL | MEMBER GROWTH<br>ACTUAL    | DROPPED<br>MEMBERS ACTUAL<br>(including transfers) |
| JULY/AUG/SEPT<br>OCT/NOV/DEC<br>JAN/FEB/MAR | 1,179<br>744<br>546 | 385<br>176<br>186 | 305<br>747<br>169 | JULY/AUG/SEPT<br>OCT/NOV/DEC<br>JAN/FEB/MAR | 8237<br>7241<br>5413   | 24,718<br>15,336<br>19,623 | 10,092<br>27,274<br>6,185                          |
| APR/MAY/JUNE                                | 330                 | 109               | 30                | APR/MAY/JUNE                                | 3731                   | 10,798                     | 8,884                                              |

#### GOALS AND ACTUAL NEW CLUBS CUMULATIVE